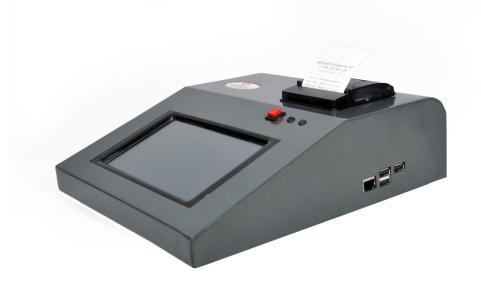

## Sensible POS TT

- 1. 7 inch touch screen
- 2. 2 Inches thermal printer
- 3. Inbuilt CPU (1 GB / 16 GB)
- 4. 3 USB, 1 Ethernet, 1 RJ11 Ports
- 5. Suitable for self service outlets.

7 Touch Monitor | 2 Inches Printer

## Sensible POS 307

- 1. 7 Inch touch screen
- 2. 3 Inches thermal printer
- 3. Inbuilt CPU (1 GB / 16 GB)
- 4. 3 USB, 1 Ethernet, 1 RJ11 Ports
- 5. Suitable for restaurants & small retail outlets.

7 Touch Screen | 3 Inches Printer