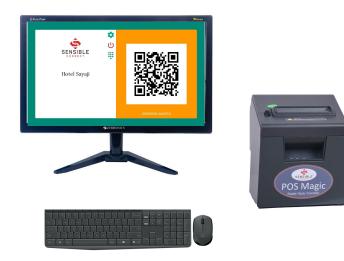

## Sensible Biz

User friendly billing solutions Retail | Restaurants | Self Service | Grocery

- Rugged design & easy operation
- 2. 3 Inches thermal printer with auto-cutter
- 3. Inbuilt CPU (1 GB / 16 GB)
- 4. 3 USB, 1 Ethernet, 1 RJ11 Ports
- 5. Suitable for restaurants, retail & grocery shops

15.6 Monitor | POS Magic | Keyboard & Mouse

- Rugged design & easy operation
- 2. 3 Inches thermal printer with auto-cutter
- 3. Inbuilt CPU (1 GB / 16 GB)
- 4. 3 USB, 1 Ethernet, 1 RJ11 Ports
- 5. Suitable for restaurants, retail & grocery shops