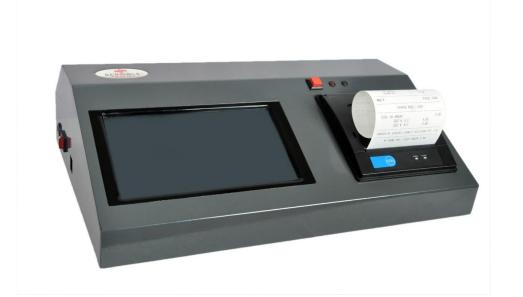

## Sensible POS 307

- 1. 7 Inch touch screen
- 2. 3 Inches thermal printer
- 3. Inbuilt CPU (1 GB / 16 GB)
- 4. 3 USB, 1 Ethernet, 1 RJ11 Ports
- 5. Suitable for restaurants & small retail outlets.

7 Touch Screen | 3 Inches Printer