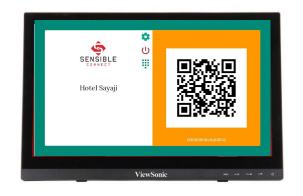

## Sensible Biz

User friendly billing solutions Retail | Restaurants | Self Service | Grocery







- Rugged design & easy operation
- 2. 3 Inches thermal printer with auto-cutter
- 3. Inbuilt CPU (1 GB / 16 GB)
- 4. 3 USB, 1 Ethernet, 1 RJ11 Ports
- 5. Suitable for restaurants, retail & grocery shops

15.6 Monitor | POS Magic | Keyboard & Mouse









- Rugged design & easy operation
- 2. 3 Inches thermal printer with auto-cutter
- 3. Inbuilt CPU (1 GB / 16 GB)
- 4. 3 USB, 1 Ethernet, 1 RJ11 Ports
- 5. Suitable for restaurants, retail & grocery shops

15.6 Touch Monitor | POS Magic

## Sensible POS TT





- 1. 7 inch touch screen
- 2. 2 Inches thermal printer
- 3. Inbuilt CPU (1 GB / 16 GB)
- 4. 3 USB, 1 Ethernet, 1 RJ11 Ports
- 5. Suitable for self service outlets.

7 Touch Monitor | 2 Inches Printer

## Sensible POS 307





- 1. 7 Inch touch screen
- 2. 3 Inches thermal printer
- 3. Inbuilt CPU (1 GB / 16 GB)
- 4. 3 USB, 1 Ethernet, 1 RJ11 Ports
- 5. Suitable for restaurants & small retail outlets.

7 Touch Screen | 3 Inches Printer

## Sensible Biz Mobile App







Visit: www.sensibleconnect.com